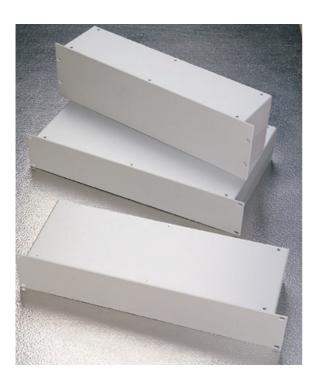

# **Joggle Cases**

## **Product Description**

The joggle case provides a robust and sturdy case. This case is built with an extended bottom cover that incorporates a joggle, so that the two halves overlap to form a more rigid case when needed. We are happy to quote to vary the size, finish or construction of any unit.

## **Product Features**

- A four part construction, the front and rear are made from extrusion (2.8mm and 1.8mm thick respectively), the bottom cover is extended and incorporates a joggle so that the two halves overlap to provide extra rigidity.
- Improved EMC performance due to the type of construction
- Fixings in the side can be provided as an option
- The front panel is finished in dawn grey and the rest of the case is clear anodised