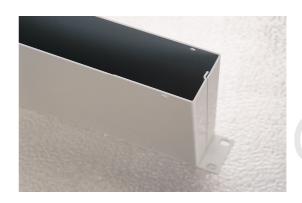

## **Product Description**

The joggle case provides a robust and sturdy case. This case is built with an extended bottom cover that incorporates a joggle, so that the two halves overlap to form a more rigid case when needed. We are happy to quote to vary the size, finish or construction of any unit.

## **Product Features**

- A four part construction, the front and rear are made from extrusion (2.8mm and 1.8mm thick respectively), the bottom cover is extended and incorporates a joggle so that the two halves overlap to provide extra rigidity.
- Improved EMC performance due to the type of construction
- Fixings in the side can be provided as an option
- The front panel is finished in dawn grey and the rest of the case is clear anodised