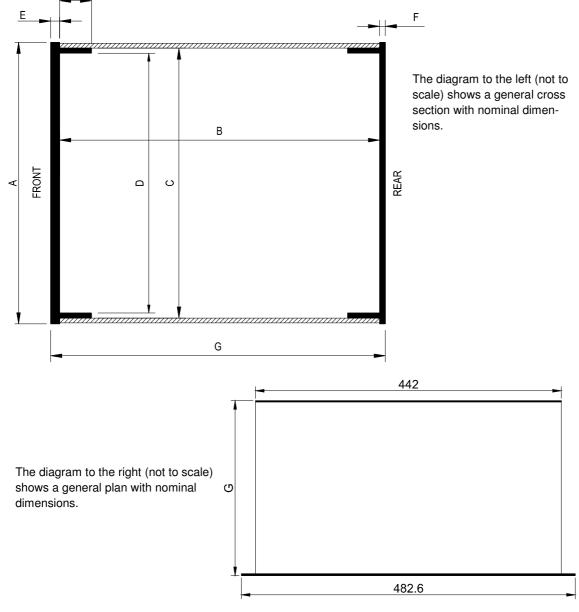

## Case sizes

The following information applies to the Joggle, Allex and EMC ranges of cases.

| Case Size | Α     | В     | С     | D     | Е   | F   | G     | Н     |
|-----------|-------|-------|-------|-------|-----|-----|-------|-------|
| 1RUx100mm | 43.7  | 100.0 | 40.3  | 37.1  | 2.8 | 1.8 | 104.6 | 10.00 |
| 1RUx150mm | 43.7  | 150.0 | 40.3  | 37.1  | 2.8 | 1.8 | 154.6 | 10.00 |
| 1RUx250mm | 43.7  | 250.0 | 40.3  | 37.1  | 2.8 | 1.8 | 254.6 | 10.00 |
| 1RUx300mm | 43.7  | 300.0 | 40.3  | 37.1  | 2.8 | 1.8 | 304.6 | 10.00 |
| 2RUx100mm | 88.0  | 100.0 | 84.4  | 81.2  | 2.8 | 1.8 | 104.6 | 10.00 |
| 2RUx150mm | 88.0  | 150.0 | 84.4  | 81.2  | 2.8 | 1.8 | 154.6 | 10.00 |
| 2RUx250mm | 88.0  | 250.0 | 84.4  | 81.2  | 2.8 | 1.8 | 254.6 | 10.00 |
| 2RUx300mm | 132.6 | 300.0 | 84.4  | 81.2  | 2.8 | 1.8 | 304.6 | 10.00 |
| 3RUx100mm | 132.6 | 100.0 | 129.4 | 126.2 | 2.8 | 2.8 | 105.6 | 10.00 |
| 3RUx150mm | 132.6 | 150.0 | 129.4 | 126.2 | 2.8 | 2.8 | 155.6 | 10.00 |
| 3RUx250mm | 132.6 | 250.0 | 129.4 | 126.2 | 2.8 | 2.8 | 255.6 | 10.00 |
| 3RUx300mm | 132.6 | 300.0 | 129.4 | 126.2 | 2.8 | 2.8 | 305.6 | 10.00 |